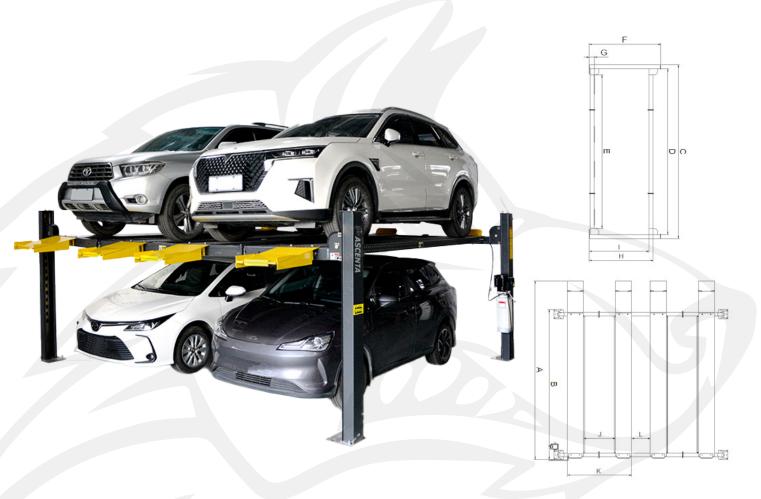

Non-Slip Diamond Platforms.

Adjustable Mulitple Safety Ladders.

Ingenious cross beam design, minimises the packages size, reduce the trasnport and storage cost.

Lifting Capacity: 4.0T Lifting Time: 47 Seconds Overall Length (Inc Ramps) (A): 5265mm Overall Length (No Ramps) (B): 4415mm Overall Width (C): 5120mm Width Between Columns (D): 4878mm Drive Through Width (E): 4514mm Overall Height (F): 2105mm Minimum Height (G): 155mm Max. Lifting Height (H): 1872mm Max. lock height to top of runway (H): 1802mm Max. height underneath runway (I): 1772mm Max. lock height underneath runway (I): 1702mm Width Between Runways (J): 940mm Overall width of single parking unit (K): 1890mm Width Between two parking units (L): 550mm Gross Weight: 1275kg Motor: 2.0/3.0HP 220V Single Phase