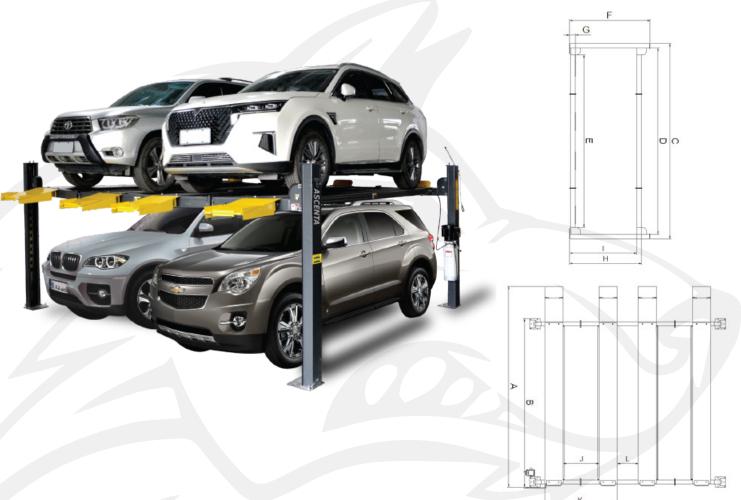

Ingenious Cross Beam Design, minimises the packages size, reduce the trasnport and storage cost.

Foldable drive-on ramps as standard. (4 units per lift)

Design with pull rope.

Lifting Capacity: 4.0T Lifting Time: 57 Seconds Overall Length (Inc Ramps) (A): 5965mm Overall Length (No Ramps) (B): 5115mm Overall Width (C): 5120mm Width Between Columns (D): 4878mm Drive Through Width (E): 4514mm Overall Height (F): 2455mm Minimum Height (G): 155mm Max. Lifting Height (H): 2227mm Max. lock height to top of runway (H): 2157mm Max. height underneath runway (I): 2127mm Max. lock height underneath runway (I): 2057mm Width Between Runways (J): 940mm Overall width of single parking unit (K): 1890mm Width Between two parking units (L): 550mm Gross Weight: 1425kg Motor: 2.0/3.0HP 220V Single Phase