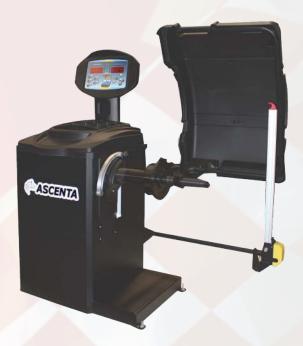

## **AWB-2800** Fully Automatic Wheel Balancer

## **Product Details & Specifications**

Built on the foundation of the AWB-2500, this balancer maximises efficiency in the most demanding of workshops.

Featuring fully automatic data input and laser indication for accurate weight positioning.

An electro-magnetic braking system automatically locks the wheel on imbalance for increased balancing speed.

Optional motor-cycle adaptors are available to compliment the motorcycle balancing programmes. Led display for easy-to-read data.