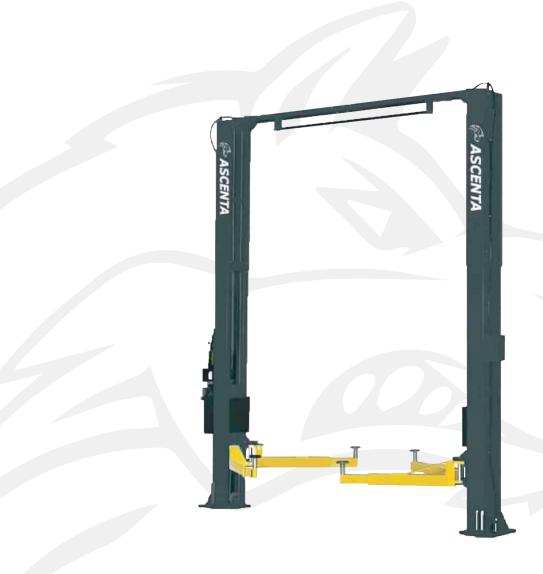

## **Product Details & Specifications**

Boasting a 6.8T Capacity, the 6800CF two-post hoist can lift the largest full-sized pickups, yet still provide specific capability for sport and compact cars, both foreign and domestic.