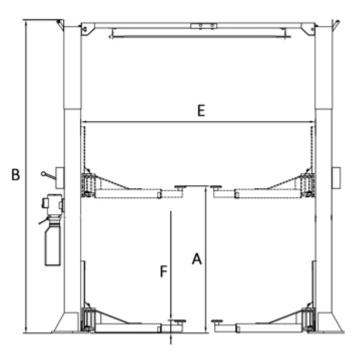

| Max. Lifting height: (w/o extension adapter) |   | 1912mm (75 1/4")   |
|----------------------------------------------|---|--------------------|
| Max. Lifting height: (w/ extension adapter)  |   | 2141mm (84 1/4" )  |
| Max. lock height: (w/o extension adapter)    | Α | 1862mm (73 5/16")  |
| Max. lock height: (w/ extension adapter)     |   | 2091mm (82 5/16" ) |
| Overall Height:(low setting)                 | 1 | 4420mm(174")       |
| Overall Height:(Medium setting)              | В | 4725mm (186")      |
| Overall Height:(High setting)                |   | 5030mm (198")      |
| Overall Width                                | C | 3829mm (150 3/4")  |
| Drive-Thru Clearance                         | D | 2787mm (109 3/4")  |
| Width Between Columns                        | E | 3137mm (123 1/2")  |
| Minimum Pad Height                           | F | 185mm (7 1/4")     |