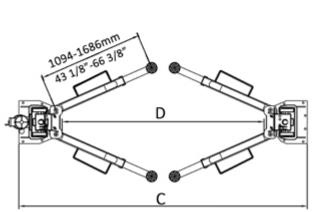

| Max. Lifting height: (w/o extension adapter) |   | 1912mm (75 1/4")   |
|----------------------------------------------|---|--------------------|
| Max. Lifting height: (w/ extension adapter)  |   | 2141mm (84 1/4" )  |
| Max. lock height: (w/o extension adapter)    | Α | 1862mm (73 5/16")  |
| Max. lock height: (w/ extension adapter)     |   | 2091mm (82 5/16" ) |
| Overall Height:(low setting)                 | 1 | 4420mm(174")       |
| Overall Height:(Medium setting)              | В | 4725mm (186")      |
| Overall Height:(High setting)                |   | 5030mm (198")      |
| Overall Width                                | C | 3829mm (150 3/4")  |
| Drive-Thru Clearance                         | D | 2787mm (109 3/4")  |
| Width Between Columns                        | E | 3137mm (123 1/2")  |
| Minimum Pad Height                           | F | 185mm (7 1/4")     |