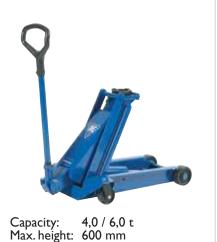

#### **DK40Q / DK60Q**

## Jack for trucks, agricultural machinery & contractors' machines

Low minimum height of only 140 mm

Can be fitted with pneumatic tyres for easy manoeuvring (option)

Wide and robust frame made of high-strength steel

Fitted with quick-lift pedal for easy reach of lifting point

Precise and safe control whilst lowering

Manual dead man's release for optimum safety when lowering

Built-in safety overload valve

Ergonomically designed handle ensuring positive and safe operation