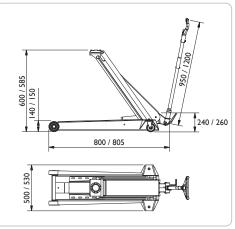

|               | DK40Q  | DK60Q   | DK100Q | DK120Q  |
|---------------|--------|---------|--------|---------|
| Capacity      | 4,0 t  | 6,0 t   | 10,0 t | 12,0 t  |
| Min. height   | 140 mm | 140 mm  | 150 mm | 150 mm  |
| Max. height   | 600 mm | 600 mm  | 585 mm | 585 mm  |
| Frame length  | 800 mm | 800 mm  | 805 mm | 805 mm  |
| Handle length | 950 mm | 1200 mm | 950 mm | 1200 mm |
| Frame height  | 240 mm | 240 mm  | 260 mm | 260 mm  |
| Width         | 500 mm | 500 mm  | 530 mm | 530 mm  |
| Weight        | 95 kg  | 95 kg   | 118 kg | 118 kg  |