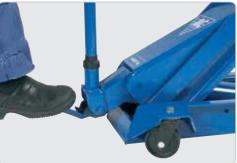

Fitted with quick-lift pedal for easy reach of lifting point

Precise and safe control whilst lowering

Manual dead man's release for optimum safety when lowering

Built-in safety overload valve

Ergonomically designed handle ensuring positive and safe operation