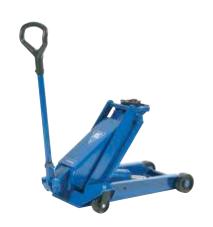

#### **DK40Q / DK60Q**

## Jack for trucks, agricultural machinery & contractors' machines

Low minimum height of only 140 mm

Can be fitted with pneumatic tyres for easy manoeuvring (option)

Wide and robust frame made of high-strength steel

Fitted with quick-lift pedal for easy reach of lifting point

Precise and safe control whilst lowering

Manual dead man's release for optimum safety when lowering

Built-in safety overload valve

Ergonomically designed handle ensuring positive and safe operation