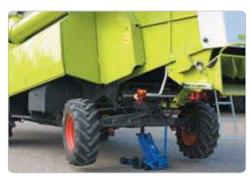

## Jack for trucks, agricultural machinery & contractors' machines

Low minimum height of only 140 mm

Can be fitted with pneumatic tyres for easy manoeuvring (option)

Wide and robust frame made of high-strength steel

# Jack for trucks, agricultural machinery & contractors' machines

Low minimum height of only 150 mm

Can be fitted with pneumatic tyres for easy manoeuvring (option)

Wide and robust frame made of high-strength steel