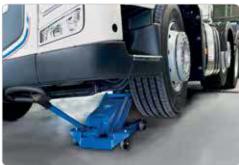

## Jack for trucks, agricultural machinery & contractors' machines

Low minimum height of only 140 mm

Can be fitted with pneumatic tyres for easy manoeuvring (option)

Wide and robust frame made of high-strength steel

# Jack for trucks, agricultural machinery & contractors' machines

Low minimum height of only 150 mm

Can be fitted with pneumatic tyres for easy manoeuvring (option)

Wide and robust frame made of high-strength steel